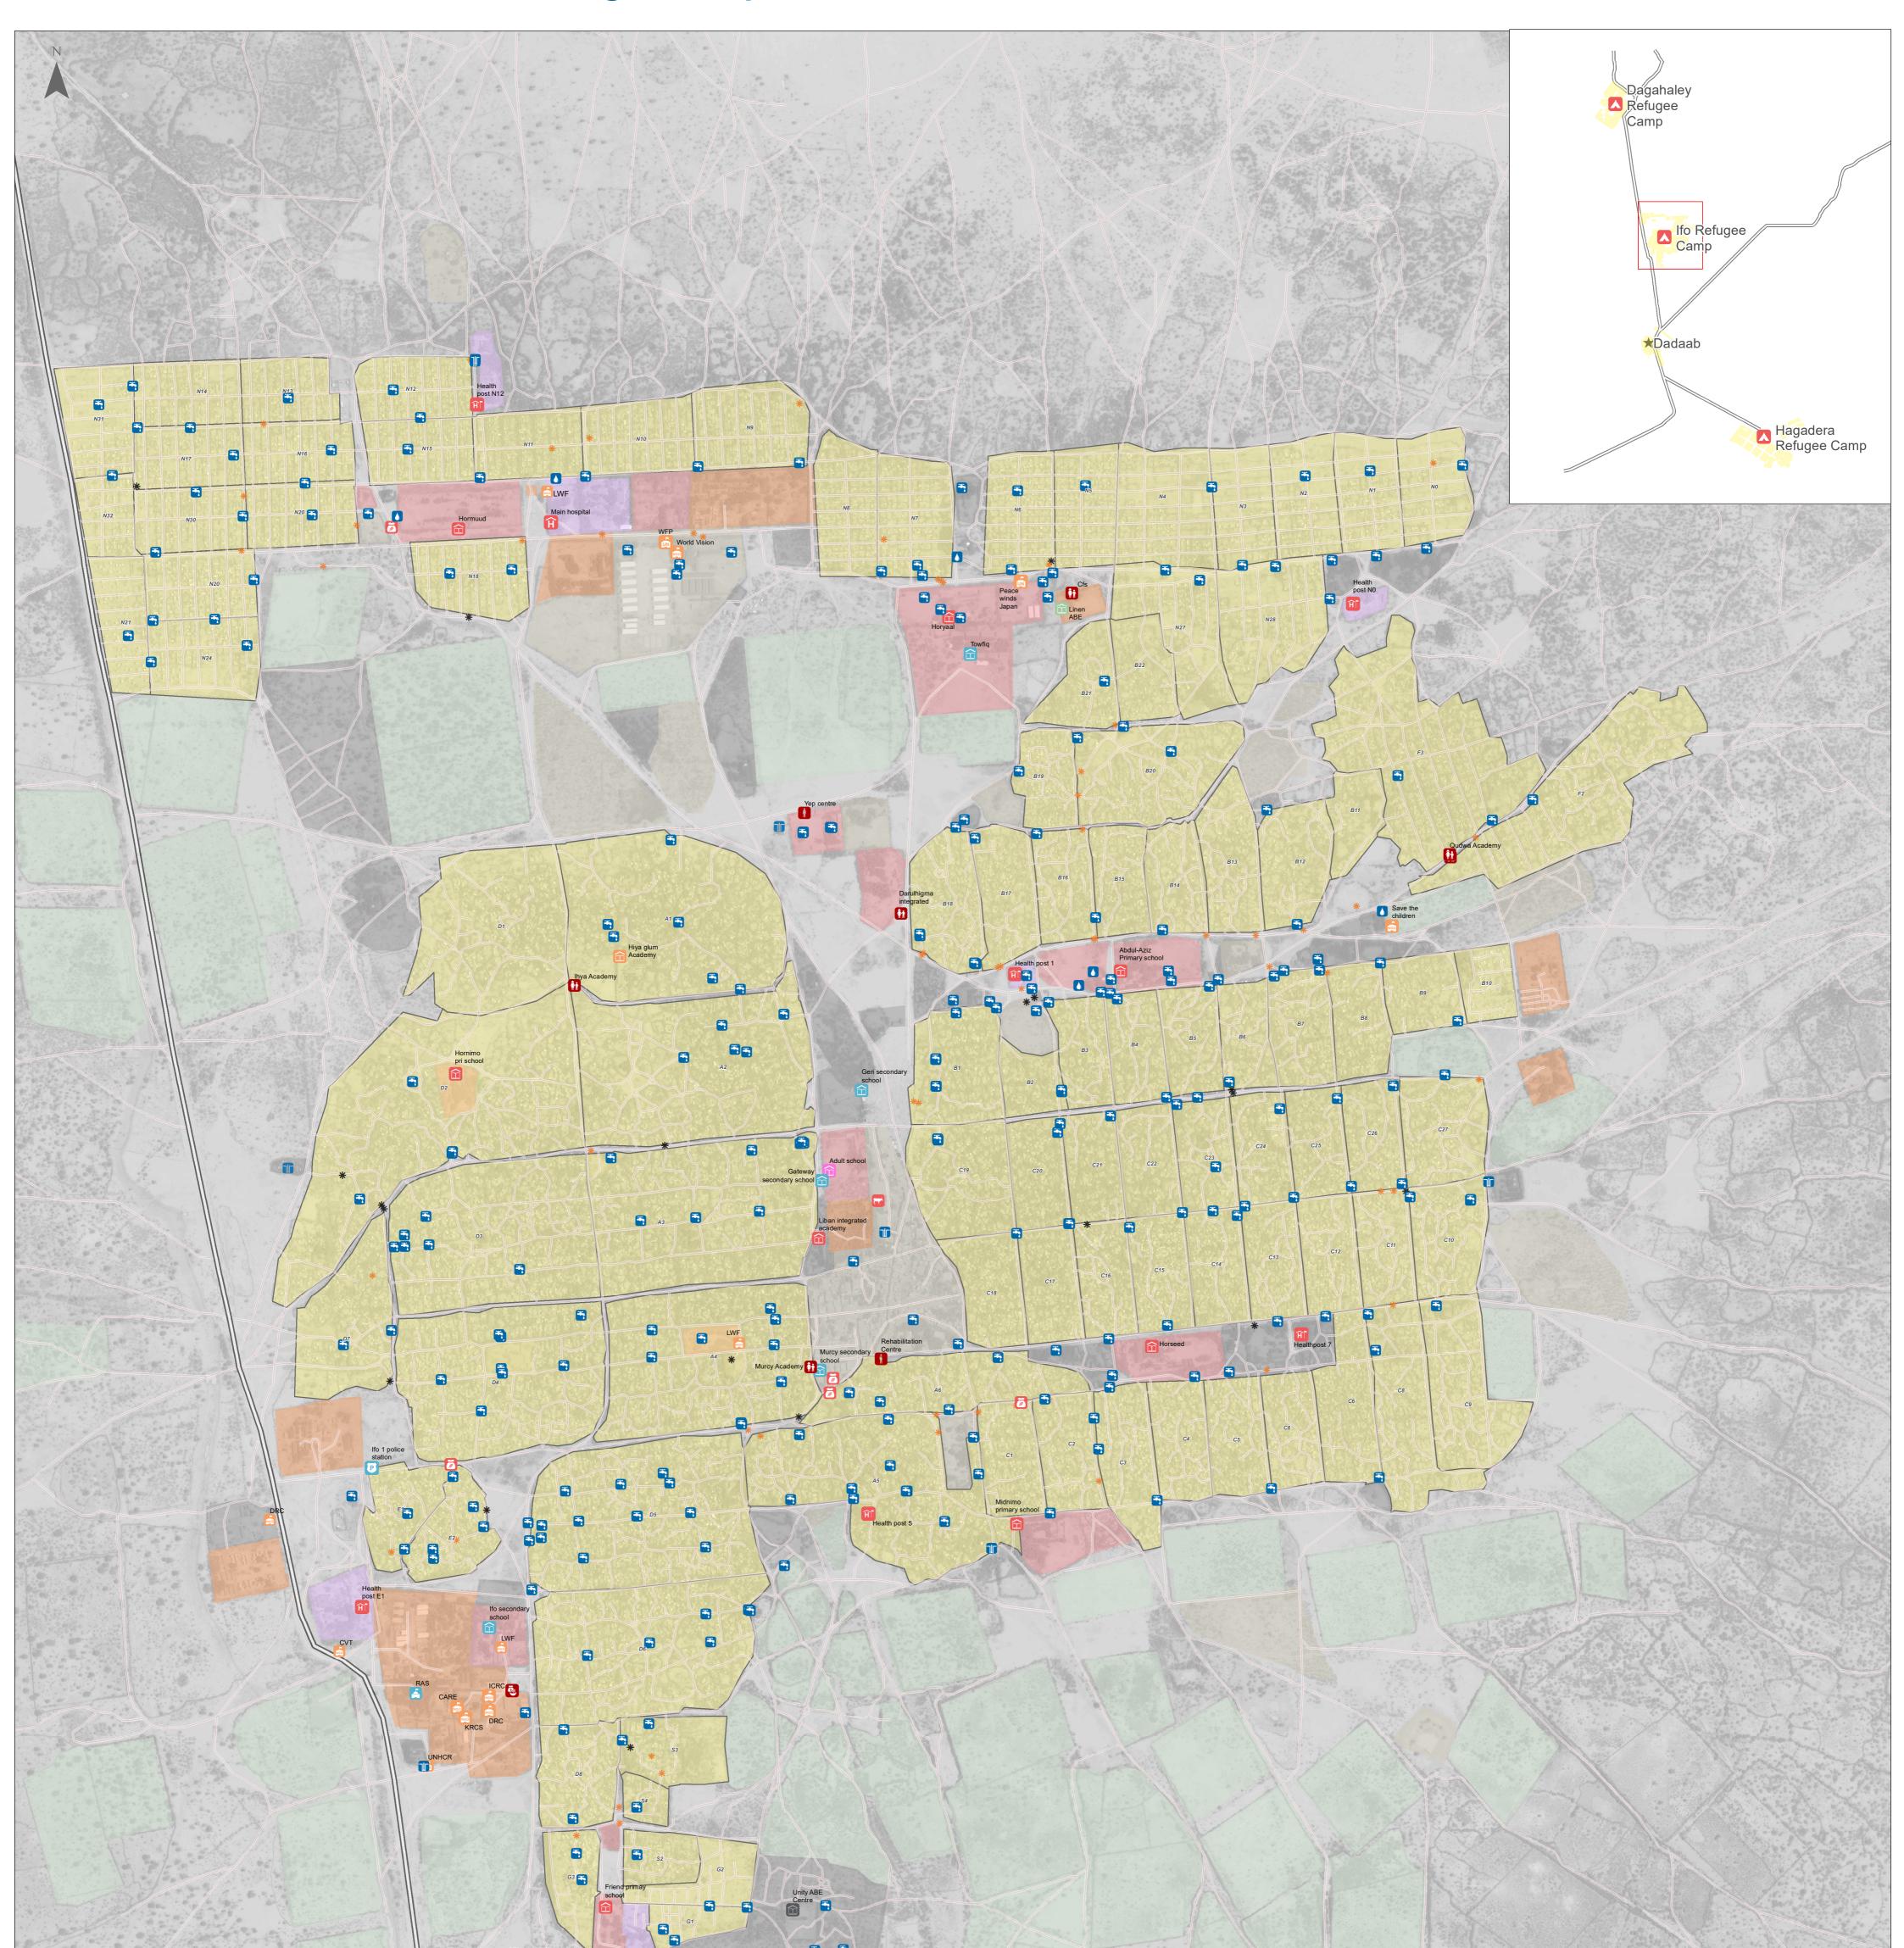

## **KENYA - Garissa County - Dadaab**

For Humanitarian Purposes Only **Production date: 1 March 2019** 

Ifo Refugee Camp - General Infrastructure - As of JAN 2019

## Camp Infrastructure

| Schools         |                                       |  |
|-----------------|---------------------------------------|--|
|                 | Alternative basic education (ABE) (1) |  |
| â               | Adult education programme (AEP) (1)   |  |
| â               | Early childhood development (ECD) (1) |  |
| â               | Islamic school (1)                    |  |
|                 | Primary school (8)                    |  |
|                 | Secondary school (5)                  |  |
| Communal spaces |                                       |  |
| <b>Ť</b> Ť      | Child friendly centre (6)             |  |
| ē               | Community livelihood (1)              |  |

**a** 

Health

Ĥ

Ĥ

Waterpoints

I

Markets

Ì Youth centre (2)

|                      | Administrative office |                                |
|----------------------|-----------------------|--------------------------------|
| Health post (6)      | P                     | Police station                 |
| Hospital (1)         | 🔁<br>Streetlig        | County office                  |
| nts                  | *                     | Functioning (                  |
| Borehole (8)         | -                     | i uncuoning (                  |
| Tank (8)             | *                     | Not functionir                 |
|                      | Ngos                  |                                |
| Tapstand (276)       | <b>E</b>              | UN agency (2                   |
|                      |                       | International                  |
| Main market (5)      | Roads                 | Primary road                   |
| Livestock market (1) |                       | - Thinary Toau                 |
| Livestock market (1) |                       | <ul> <li>Other road</li> </ul> |

## Camp land use n/post (1) e (1) Community facility Education (87) ing (20) 2) NGO (12) Residential area

Administration

Green belt

Uncategorised

Health

Funded by European Union

100

200