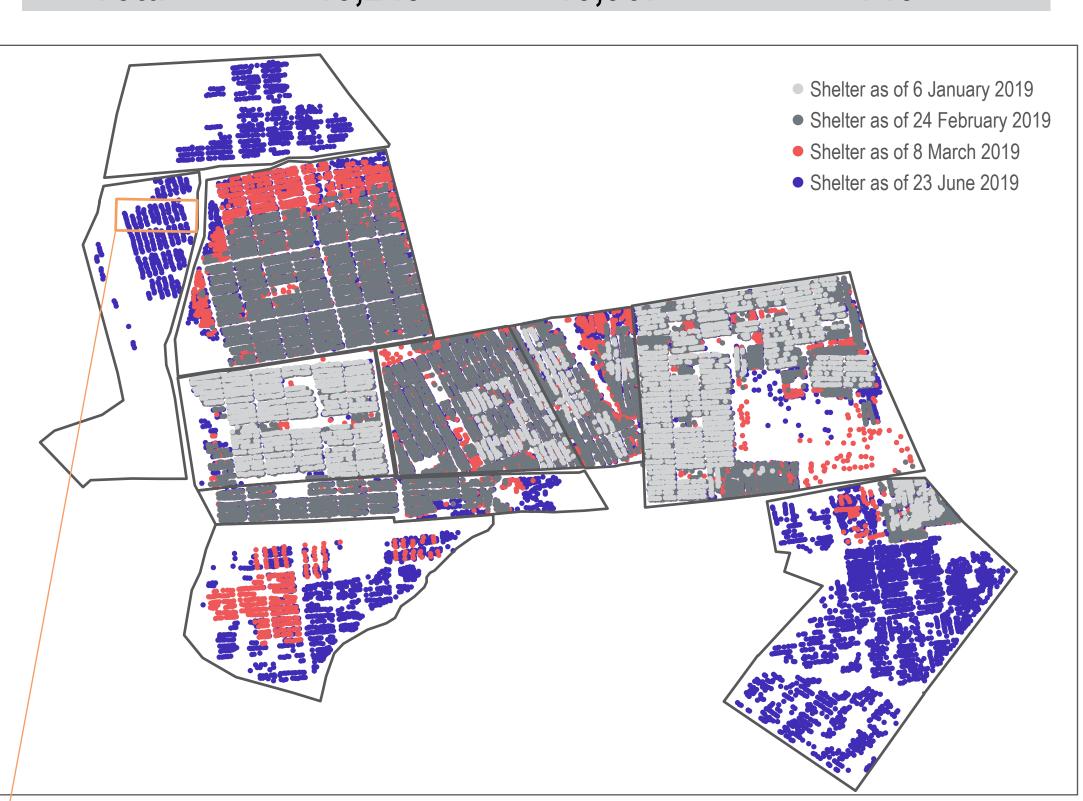

## General Infrastructure - Satellite-Detected Shelter Counts as of 23 June, 2019

For Humanitarian Purposes Only Production date: 15 July, 2019

| 6 Januar     | y, 2019 24 February,                  | 2019 8 March, 201      | 19 23 June, 2019                          |
|--------------|---------------------------------------|------------------------|-------------------------------------------|
| Phase        | Camp Management Master plan: 13 April | Shelter count: 23 June | Difference between plan and shelter count |
| Phase 1      | 1,992                                 | 2,535                  | 543                                       |
| Phase 2      | 480                                   | 1,020                  | 540                                       |
| Phase 3      | 1,464                                 | 1,593                  | 129                                       |
| Phase 4      | 1,344                                 | 1,213                  | -131                                      |
| Phase 4 ext. | 552                                   | 754                    | 202                                       |
| Phase 5      | 2,568                                 | 2,946                  | 378                                       |
| Phase 6      | 1,368                                 | 363                    | -1,005                                    |
| Phase 7      | 1,440                                 | 789                    | -651                                      |
| Phase 8      | 1,440                                 | 501                    | -939                                      |
| Annnexes     | 2,592                                 | 2,253                  | -339                                      |
| Total        | 13,248                                | 13,967                 | 719                                       |