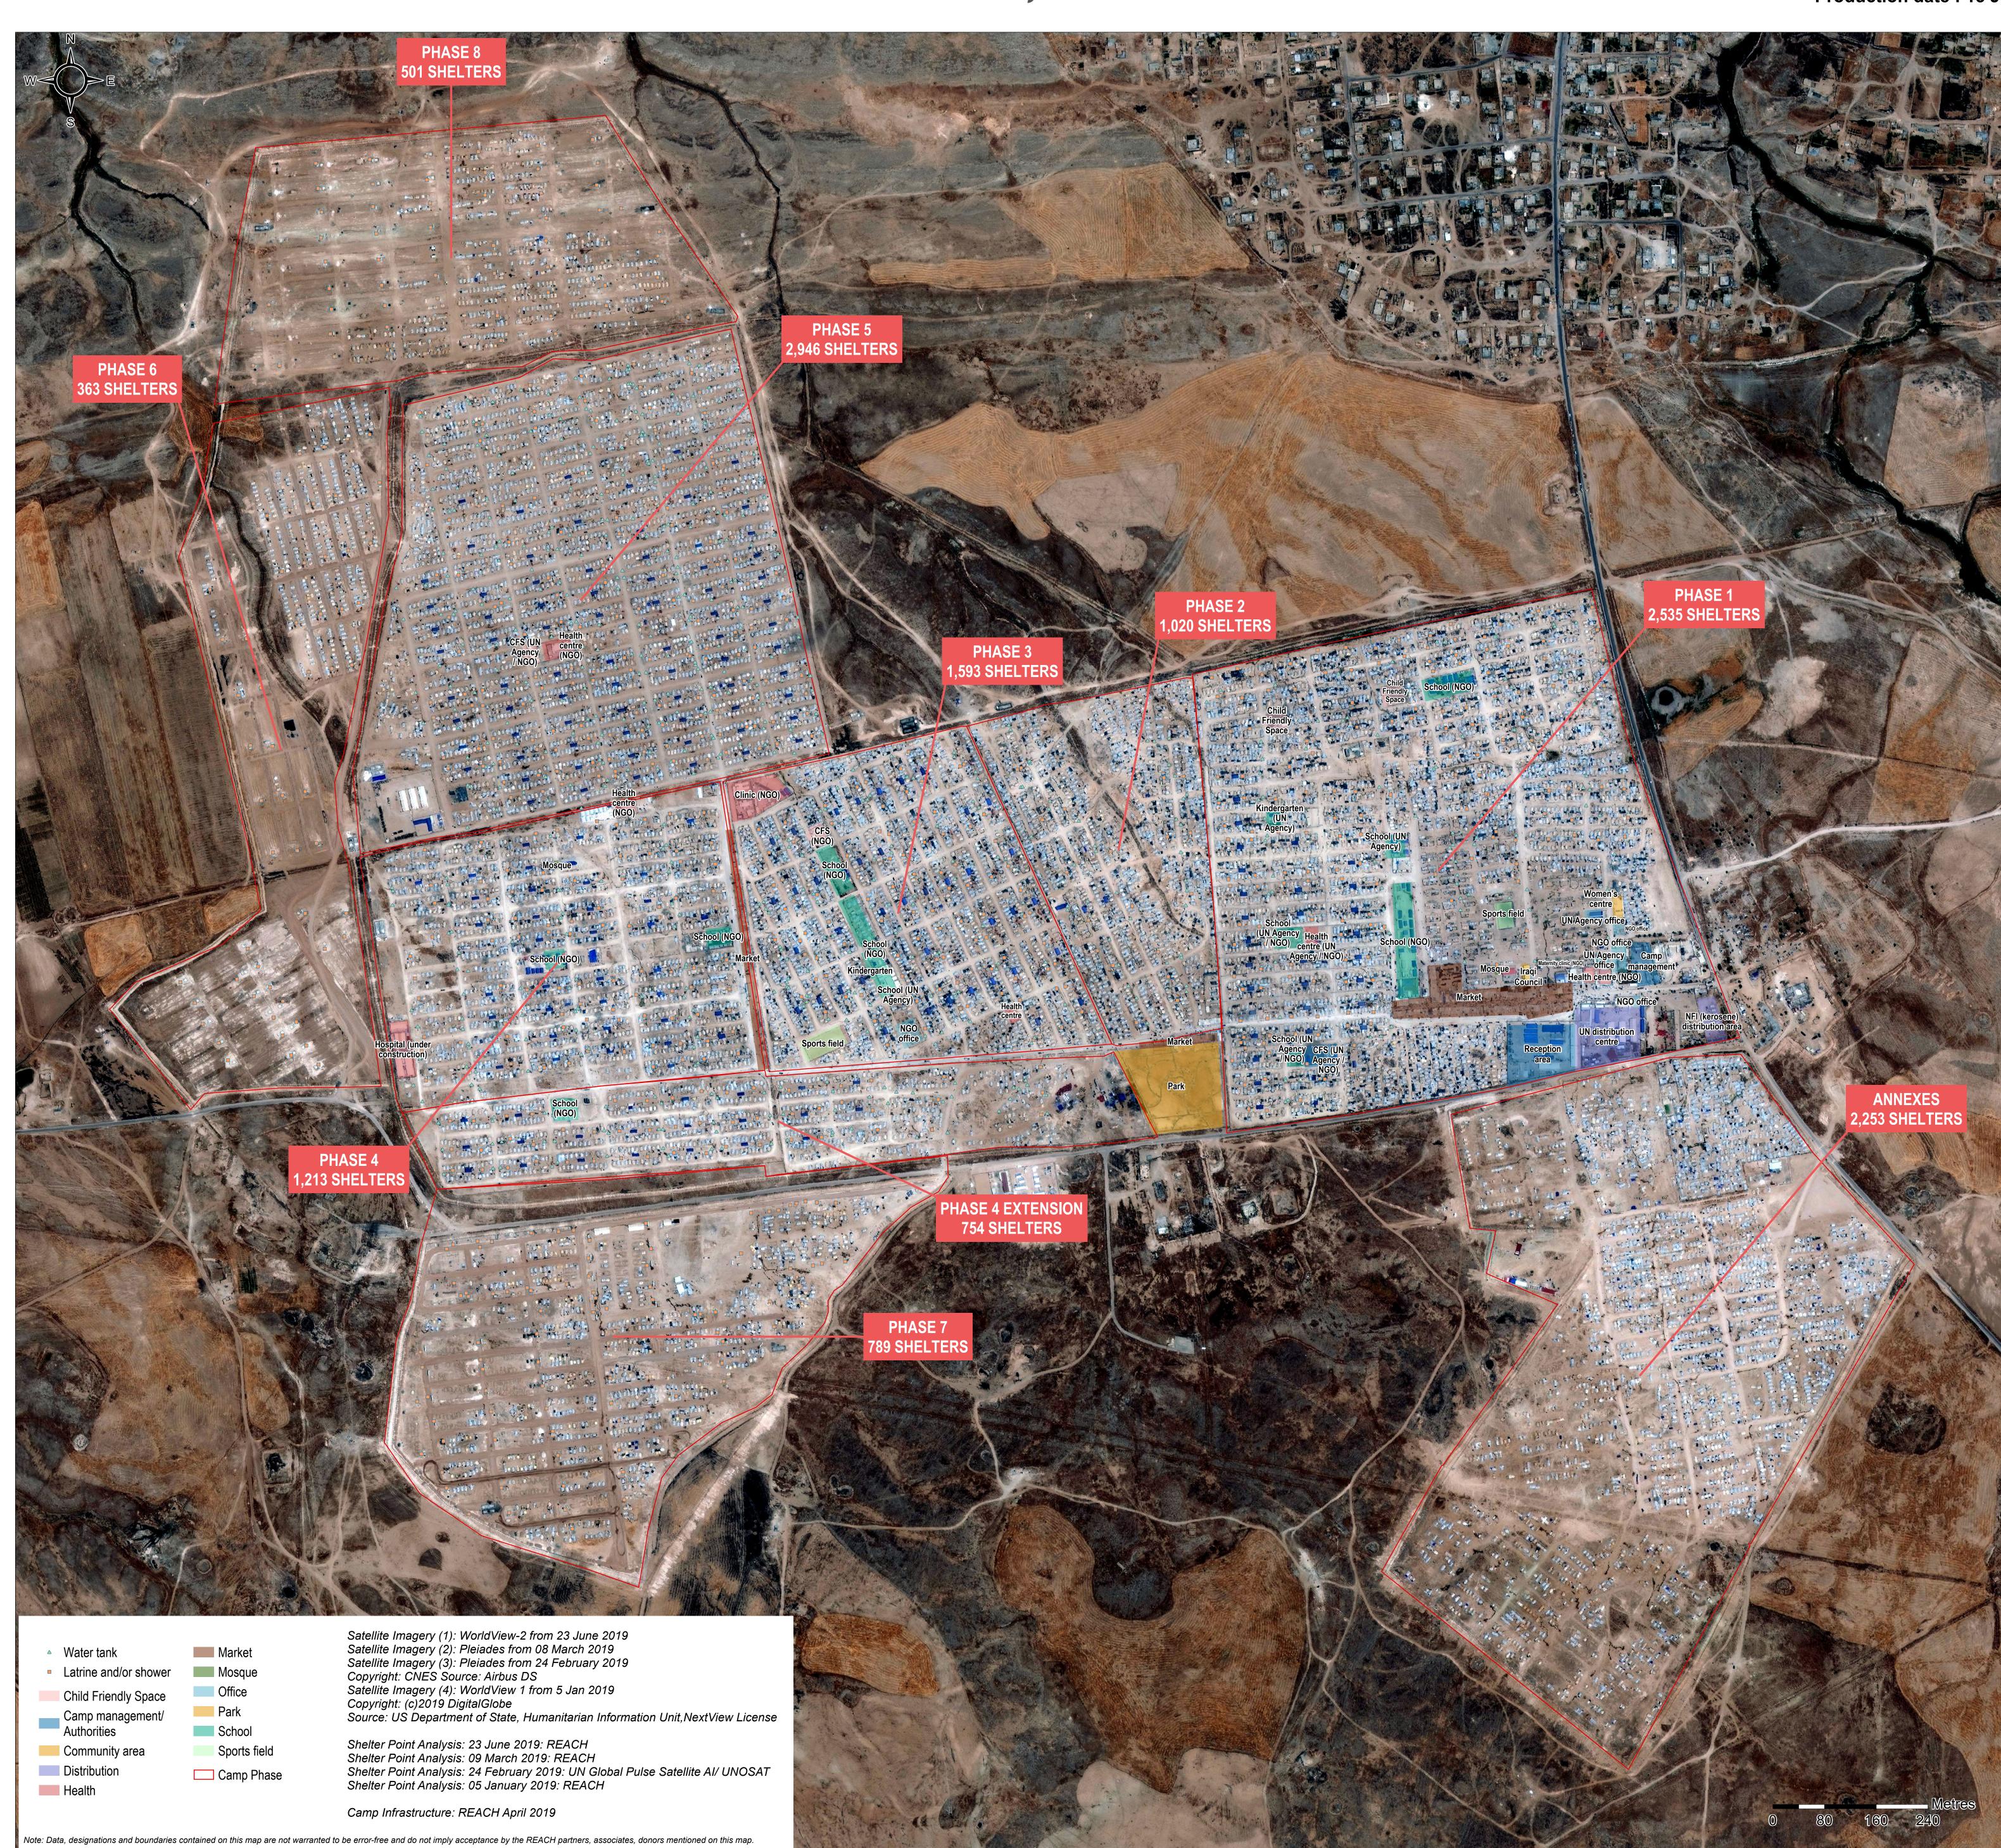

## General Infrastructure - Satellite-Detected Shelter Counts as of 23 June, 2019

For Humanitarian Purposes Only Production date: 15 July, 2019

| 6 Januar     | y, 2019 24 February,                  | 2019 8 March, 201      | 19 23 June, 2019                          |
|--------------|---------------------------------------|------------------------|-------------------------------------------|
| Phase        | Camp Management Master plan: 13 April | Shelter count: 23 June | Difference between plan and shelter count |
| Phase 1      | 1,992                                 | 2,535                  | 543                                       |
| Phase 2      | 480                                   | 1,020                  | 540                                       |
| Phase 3      | 1,464                                 | 1,593                  | 129                                       |
| Phase 4      | 1,344                                 | 1,213                  | -131                                      |
| Phase 4 ext. | 552                                   | 754                    | 202                                       |
| Phase 5      | 2,568                                 | 2,946                  | 378                                       |
| Phase 6      | 1,368                                 | 363                    | -1,005                                    |
| Phase 7      | 1,440                                 | 789                    | -651                                      |
| Phase 8      | 1,440                                 | 501                    | -939                                      |
| Annnexes     | 2,592                                 | 2,253                  | -339                                      |
| Total        | 13,248                                | 13,967                 | 719                                       |