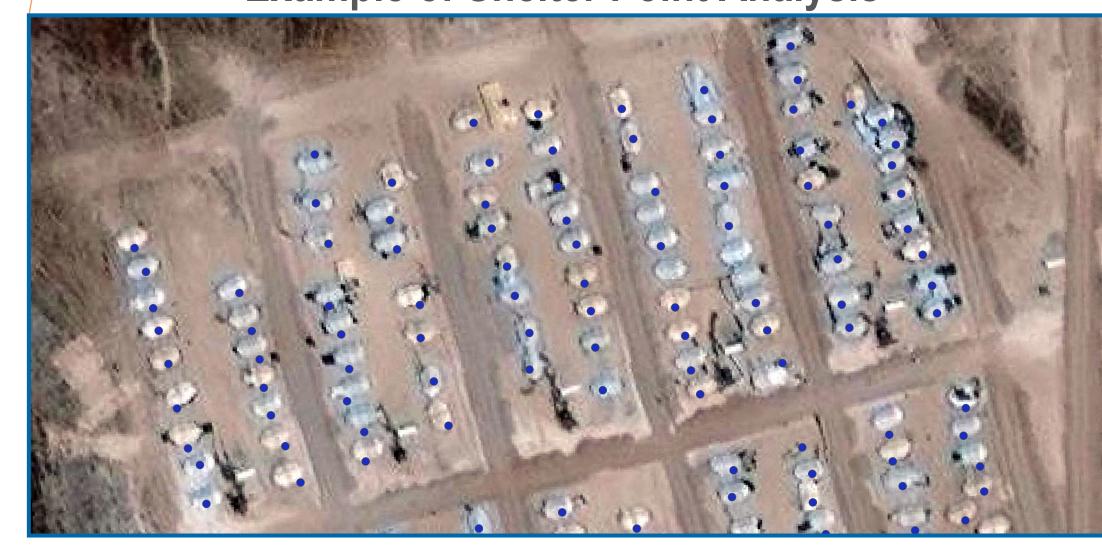

| Phase 5      | 2,568                                 | 2,946                  | 378                                       |
| Phase 6      | 1,368                                 | 363                    | -1,005                                    |
| Phase 7      | 1,440                                 | 789                    | -651                                      |
| Phase 8      | 1,440                                 | 501                    | -939                                      |
| Annnexes     | 2,592                                 | 2,253                  | -339                                      |
| Total        | 13,248                                | 13,967                 | 719                                       |



**Example of Shelter Point Analysis**