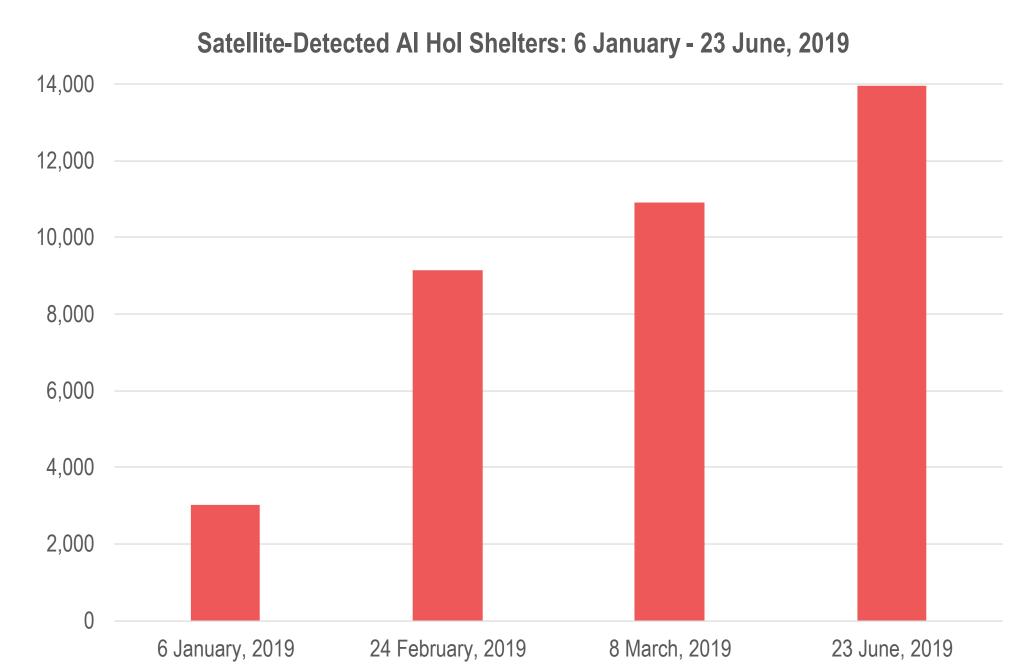

## General Infrastructure - Satellite-Detected Shelter Counts as of 23 June, 2019

For Humanitarian Purposes Only Production date: 15 July, 2019

| 6 Januar     | y, 2019 24 February,                  | 2019 8 March, 201      | 19 23 June, 2019                          |
|--------------|---------------------------------------|------------------------|-------------------------------------------|
| Phase        | Camp Management Master plan: 13 April | Shelter count: 23 June | Difference between plan and shelter count |
| Phase 1      | 1,992                                 | 2,535                  | 543                                       |
| Phase 2      | 480                                   | 1,020                  | 540                                       |
| Phase 3      | 1,464                                 | 1,593                  | 129                                       |
| Phase 4      | 1,344                                 | 1,213                  | -131                                      |
| Phase 4 ext. | 552                                   | 754                    | 202                                       |
| Phase 5      | 2,568                                 | 2,946                  | 378                                       |
| Phase 6      | 1,368                                 | 363                    | -1,005                                    |
| Phase 7      | 1,440                                 | 789                    | -651                                      |
| Phase 8      | 1,440                                 | 501                    | -939                                      |
| Annnexes     | 2,592                                 | 2,253                  | -339                                      |
| Total        | 13,248                                | 13,967                 | 719                                       |