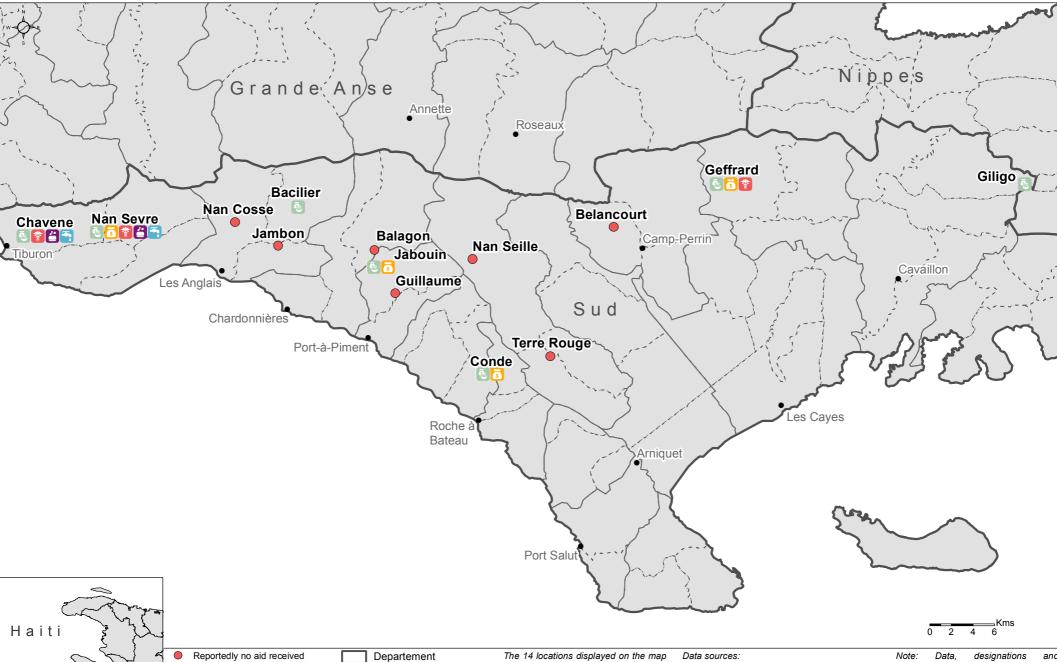

## **HAITI - Departement Sud: Evaluation of hard-to-reach locations**

Aid reportedly received - 18 February 2017

Food Distribution

Cash Distribution

Treatment of Cholera

Hygiene Kit Distribution

Improve Access to Water

Commune

Section Communale

For Humanitarian Purposes Only

Production date: 20 March 2017

were selected as part of a REACH

assessment in February 2017. For

more information and the project report

www.reachresourcecentre.info

Administrative Boundaries: CNIGS

Points of Interest: REACH Initiative

Coordinate System: GCS WGS 1984

File: HardToReach\_AidReceived\_20170316

Contact: reach.mapping@impact-initiatives.org

Localities: Openstreetmap