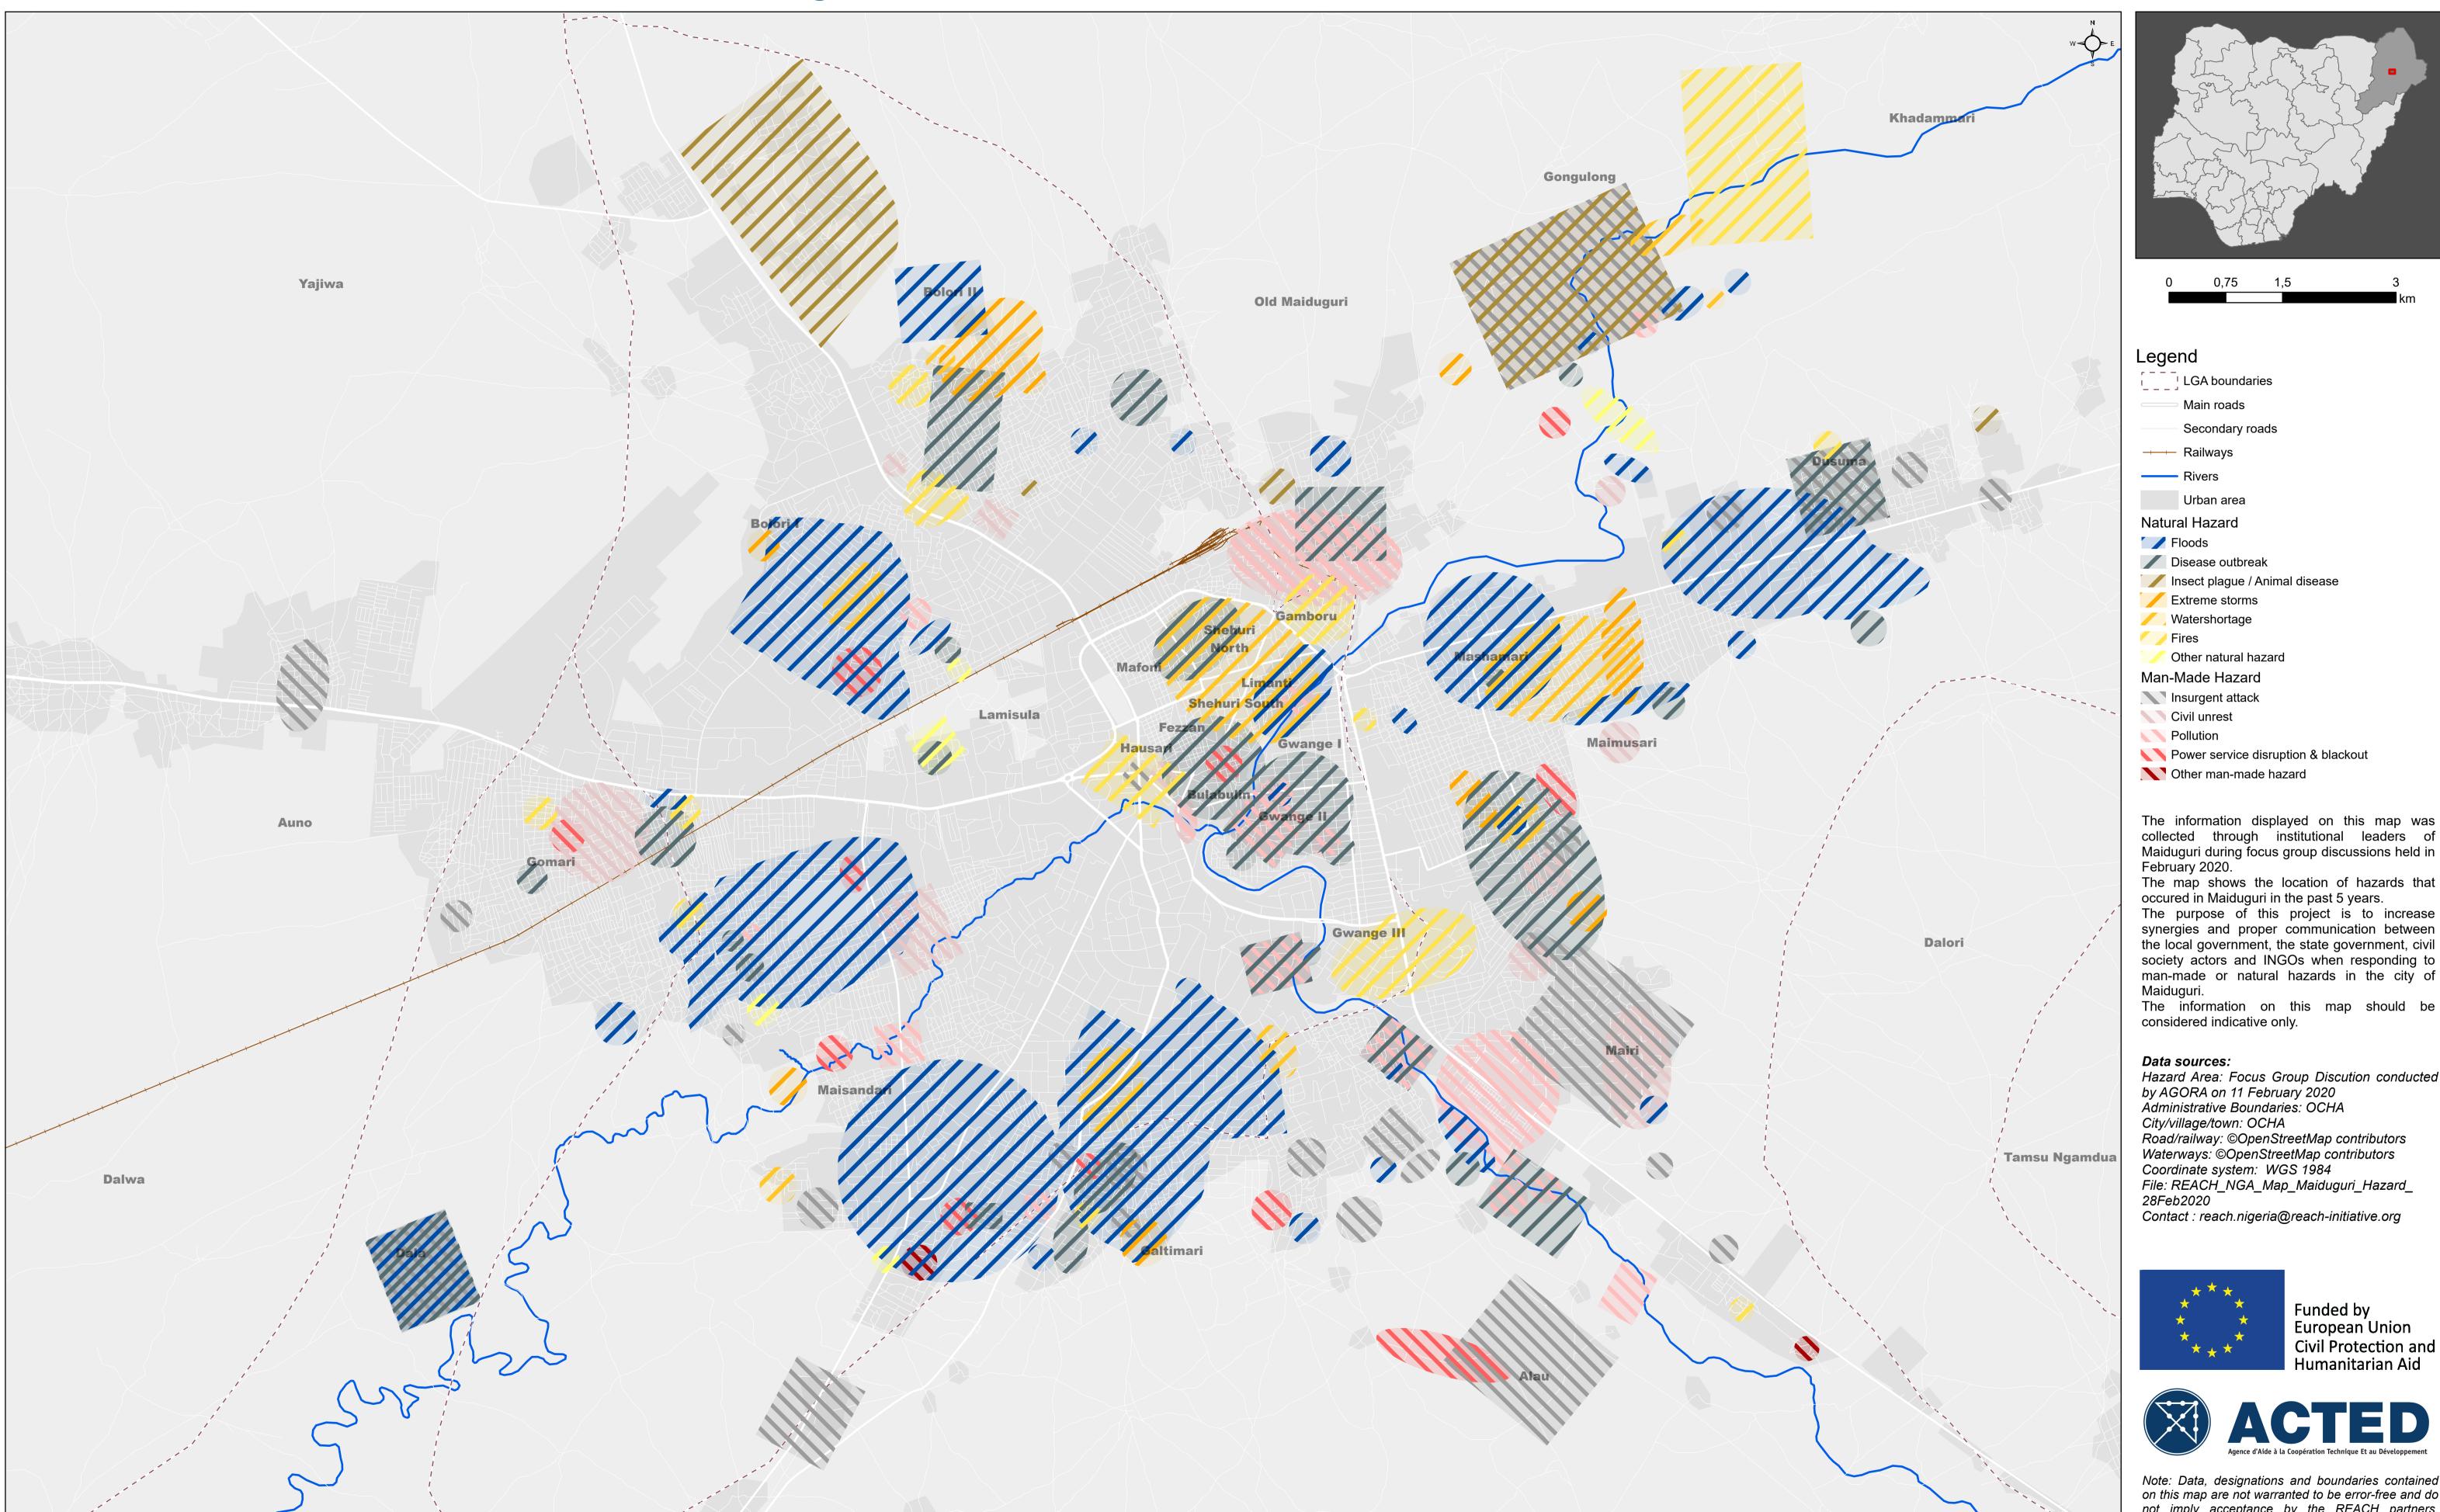

HAZARD MAP

## Maiduguri natural and man-made hazards overview NIGERIA - Borno State - Maiduguri

The information displayed on this map was collected through institutional leaders of Maiduguri during focus group discussions held in February 2020.

The map shows the location of hazards that

synergies and proper communication between the local government, the state government, civil society actors and INGOs when responding to man-made or natural hazards in the city of

Hazard Area: Focus Group Discution conducted by AGORA on 11 February 2020 Administrative Boundaries: OCHA City/village/town: OCHA
Road/railway: ©OpenStreetMap contributors
Waterways: ©OpenStreetMap contributors Coordinate system: WGS 1984
File: REACH\_NGA\_Map\_Maiduguri\_Hazard\_
28Feb2020

Contact: reach.nigeria@reach-initiative.org

Note: Data, designations and boundaries contained on this map are not warranted to be error-free and do not imply acceptance by the REACH partners, associates, donors mentioned on this map.