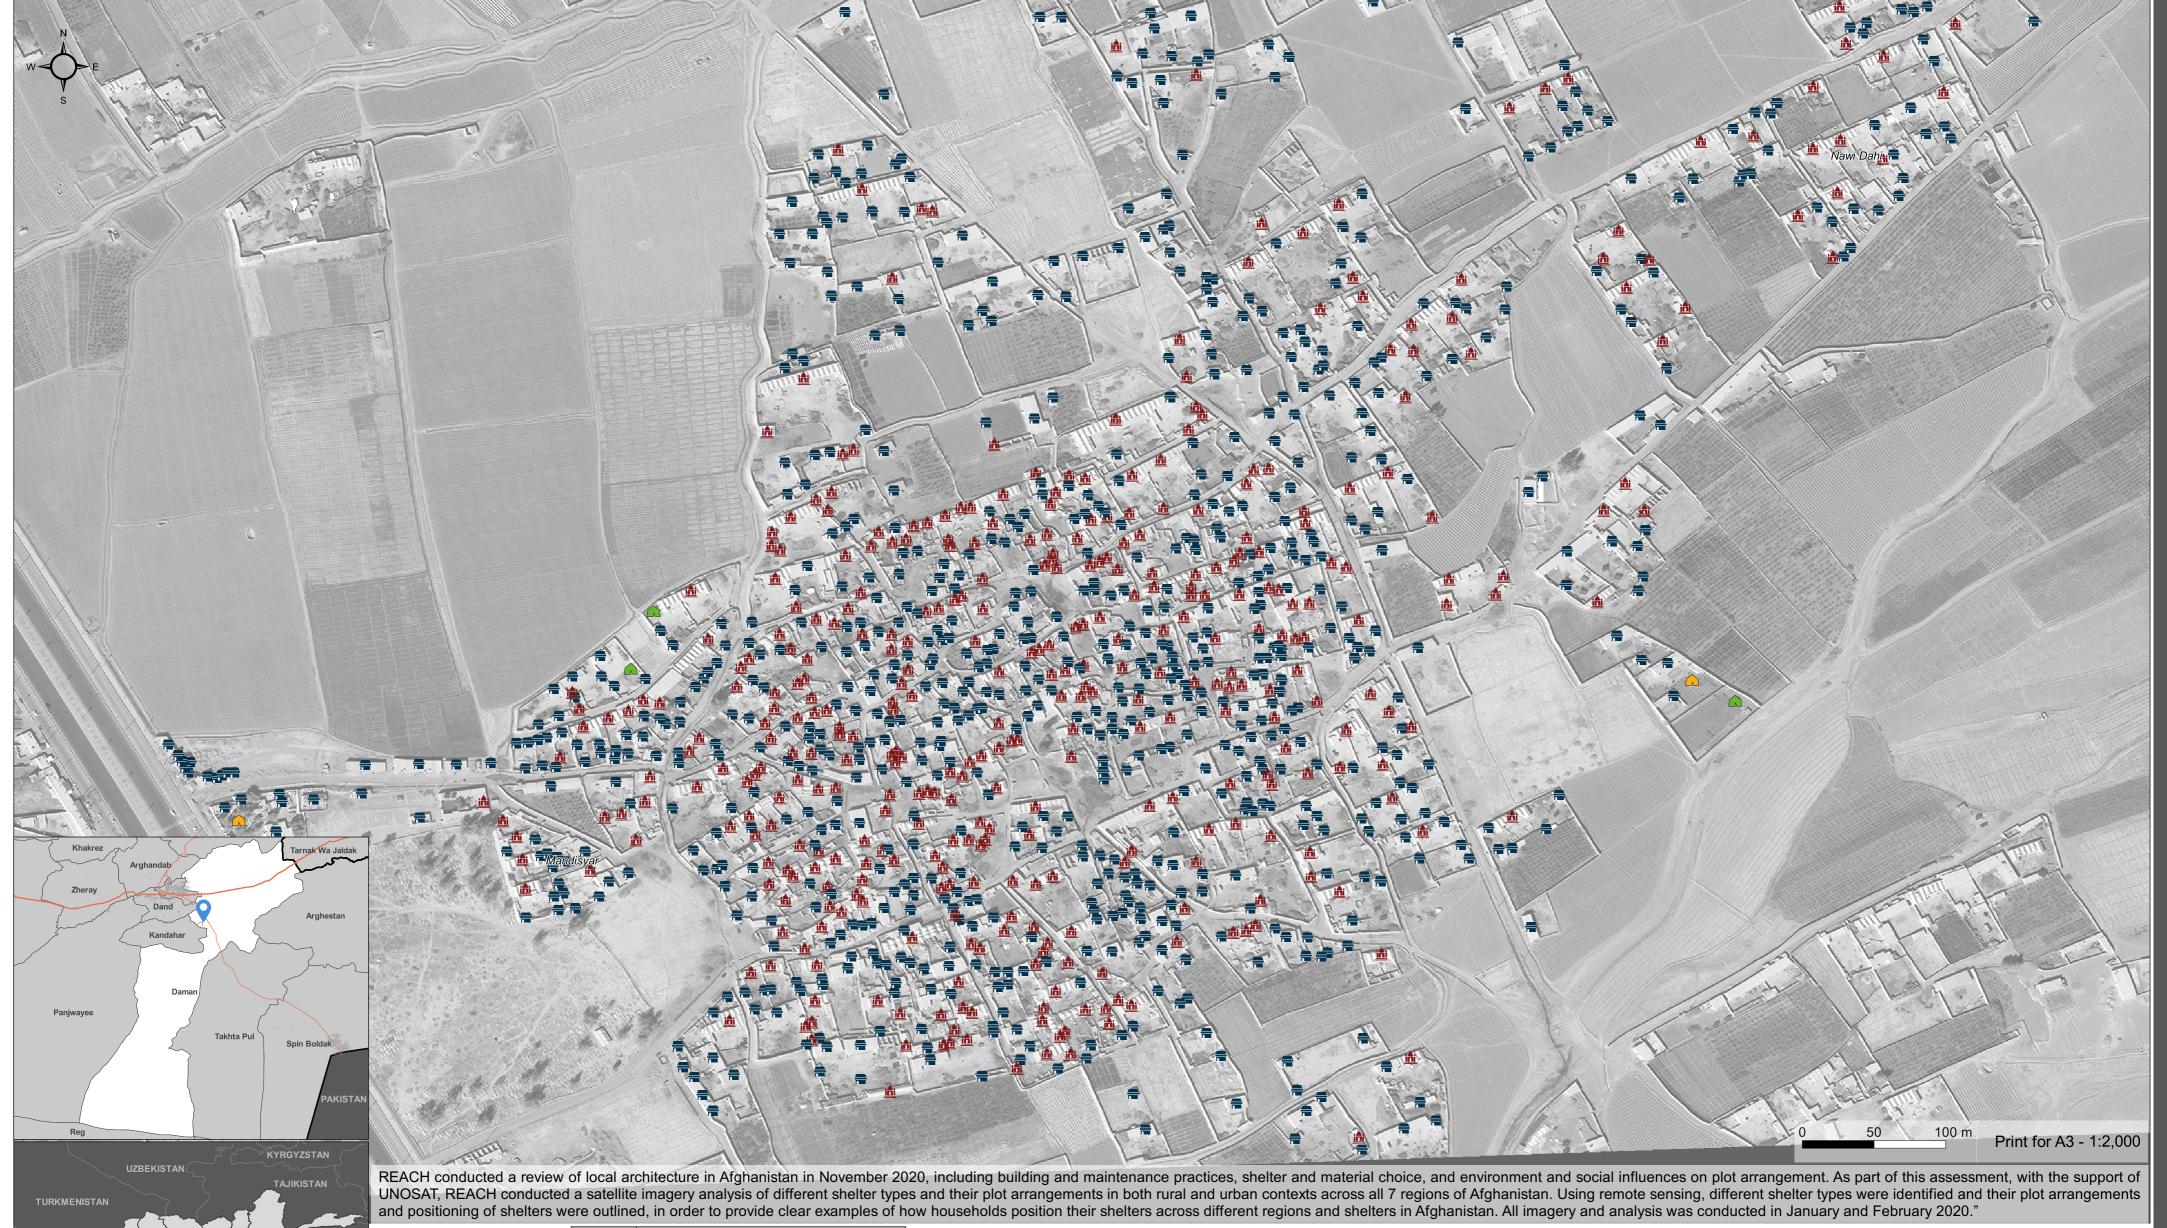

# AFGHANISTAN - Southern Zone - Kandahar Province - Daman District Shelter types arrangement pattern - Rural area - June 2021

For Humanitarian Purposes Only Production date: 01 Jun 2021

## Shelter types

- Flat Roof
- ≜ Curved Roof
- Hut RoofBlack TentCotton Tent

## CaveAdministrative

Province boundary
District boundary

| Shelter Type | Description                                                                                                                                                                    |
|--------------|--------------------------------------------------------------------------------------------------------------------------------------------------------------------------------|
| Black Tent   | Collapsible tents made of woven goat hair panels, sometimes supported by woven reed mat walls.  They are commonly used among nomadic peoples (kuchi).                          |
| Cotton Tent  | Canvas tents are pre-manufactured or made by stitching pieces of cloth together and supported with poles.                                                                      |
| Hut          | Mobile shelters made of woven reed or tamarisk mats held by poles.                                                                                                             |
| Curved Roof  | Permanent shelters made of packed mud or bricks. The roof of the shelter is made of brick and is shaped like a dome or arch.                                                   |
| Flat Roof    | Permanent shelter with mud, brick, or stone walls, and wood -supported flat roofs. These shelters are constructed with stone timber, bricks, pakhsa, or a combination thereof. |
| Cave         | Permanent shelter made from a natural void in the side of a hill, mountain, or cliff-face.                                                                                     |