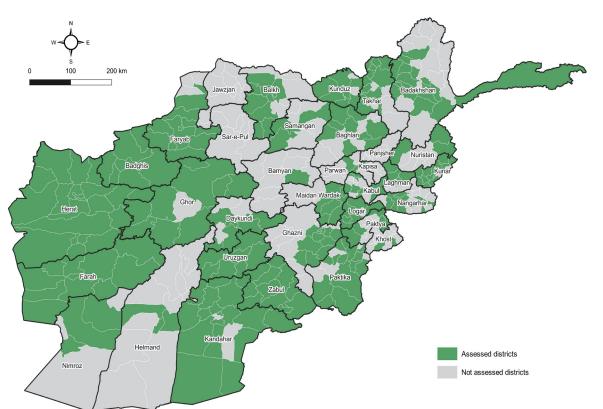

#### CONTEXT

Endemic poverty and conflict have converged with recent changes in governance, economic shock and natural disasters to generate disparate needs and vulnerabilities within Afghanistan.

The rapidity with which humanitarian needs are evolving calls for analysis at regular intervals to support geographical and sectoral prioritizations within the humanitarian response in Afghanistan. This round of the Hard-to-Reach (HtR) assessment strives to expand upon the HtR objectives of monitoring less accessible areas as well as seeking to inform the prioritisation of emergency needs by monitoring the evolution of venerabilities, coping strategies and gaps in basic services. HtR Round 6 was conducted in as many previously-mapped districts as possible an increase from 133 districts in the previous to 248 districts in this round - and seeks to complement the household-level Whole of Afghanistan Assessment (WoAA) 2021 by collecting data for aligned indicators at the district level.

#### **NAVIGATION**

The following maps and tables from Round Six of the HtR assessment highlight key indicators from the survey that help to contextualise the economic and livelihoods situation in Afghanistan and to inform understanding of various sectoral needs. This document is organised into district-level tables which are grouped by sector, showing the percentage of Kls reporting key indicators in each district. Each table showing the sector indicator groups listed is further organised alphabetically by region, then alphabetically by province and district within each region.